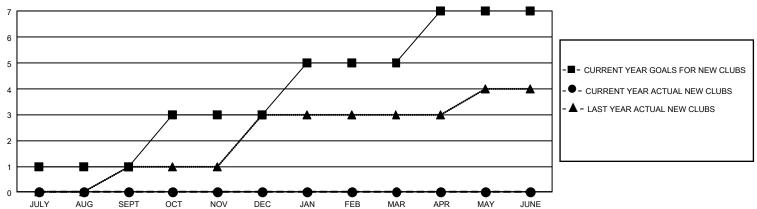

## GMT Constitutional Area 8, Group F

REPORT DOES NOT INCLUDE CLUBS IN UNDISTRICTED AREAS.

| Clubs         |               |             |               | Members               |                       |                         |                                                    |  |
|---------------|---------------|-------------|---------------|-----------------------|-----------------------|-------------------------|----------------------------------------------------|--|
|               | RESULTS FOR   | R 2021-2022 |               | RESULTS FOR 2021-2022 |                       |                         |                                                    |  |
| QUARTER       | NEW CLUB GOAL | NEW CLUBS   | DROPPED CLUBS | QUARTER MEMB          | ER GROWTH NET<br>GOAL | MEMBER GROWTH<br>ACTUAL | DROPPED<br>MEMBERS ACTUAL<br>(including transfers) |  |
| JULY/AUG/SEPT | 3             | 0           | 0             | JULY/AUG/SEPT         | 70                    | 10                      | 26                                                 |  |
| OCT/NOV/DEC   | 6             | 0           | 0             | OCT/NOV/DEC           | 110                   | 0                       | 0                                                  |  |
| JAN/FEB/MAR   | 6             | 0           | 0             | JAN/FEB/MAR           | 100                   | 0                       | 0                                                  |  |
| APR/MAY/JUNE  | 6             | 0           | 0             | APR/MAY/JUNE          | 80                    | 0                       | 0                                                  |  |

## GOALS AND ACTUAL NEW CLUBS CUMULATIVE