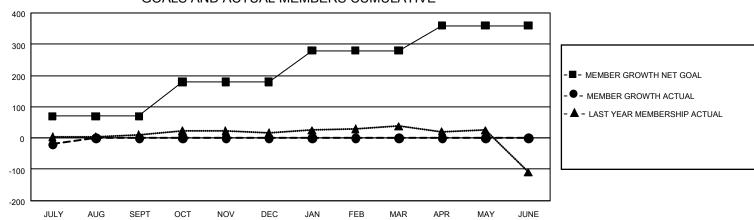

## GMT Constitutional Area 8, Group F

REPORT DOES NOT INCLUDE CLUBS IN UNDISTRICTED AREAS.

| Clubs         |               |             |               | Members               |                       |                         |                                                    |  |
|---------------|---------------|-------------|---------------|-----------------------|-----------------------|-------------------------|----------------------------------------------------|--|
|               | RESULTS FOR   | R 2021-2022 |               | RESULTS FOR 2021-2022 |                       |                         |                                                    |  |
| QUARTER       | NEW CLUB GOAL | NEW CLUBS   | DROPPED CLUBS | QUARTER MEMB          | ER GROWTH NET<br>GOAL | MEMBER GROWTH<br>ACTUAL | DROPPED<br>MEMBERS ACTUAL<br>(including transfers) |  |
| JULY/AUG/SEPT | 3             | 0           | 0             | JULY/AUG/SEPT         | 70                    | 10                      | 26                                                 |  |
| OCT/NOV/DEC   | 6             | 0           | 0             | OCT/NOV/DEC           | 110                   | 0                       | 0                                                  |  |
| JAN/FEB/MAR   | 6             | 0           | 0             | JAN/FEB/MAR           | 100                   | 0                       | 0                                                  |  |
| APR/MAY/JUNE  | 6             | 0           | 0             | APR/MAY/JUNE          | 80                    | 0                       | 0                                                  |  |

## GOALS AND ACTUAL MEMBERS CUMULATIVE

| DROPPED CLUBS: 0 |    | 4 CLUBS OF 108 ADDED 1 OR MORE<br>NEW MEMBERS | GENDER DISTRIBUTION             |                |     |
|------------------|----|-----------------------------------------------|---------------------------------|----------------|-----|
|                  |    |                                               | MALE                            | 1,677 (70.34%) |     |
|                  |    |                                               | FEMALE                          | 707 (29.66%)   |     |
| DROPPED MEMBERS  |    |                                               |                                 |                |     |
| DECEASED         | 4  | CLICK HERE FOR CUMULATIVE                     | TOTAL FAMILY UNIT MEMBERS       |                | 243 |
| CLUB CANCELLED 0 |    | MEMBERSHIP DATA                               |                                 |                |     |
| OTHER            | 22 |                                               | FAMILY MEMBERS PAYING HALF DUES |                | 124 |
| TOTAL            | 26 |                                               |                                 |                |     |